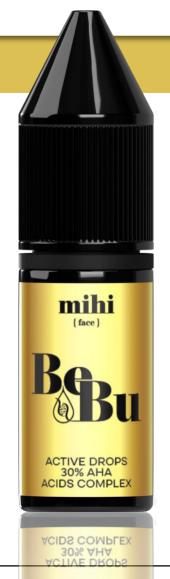

# **ACTIVE DROPS 30% AHA ACIDS COMPLEX**

### **FOR WHOM:**

For all skin types, including sensitive skin.

When the skin does not look smooth, enlarged pores and wrinkles are visible.

Particularly recommended for oily and combination skin.

Can be used during pregnancy and breastfeeding.

Can be used from teenage years onwards to prevent acne, reduce the appearance of pores and acne.