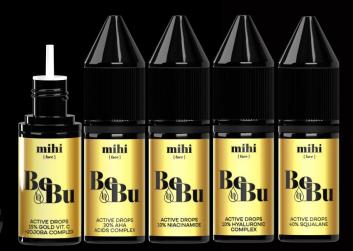

#### **ACTIVE DROPS:**

30% AHA Acids Complex 10% Niacinamide 10% Hyaluronic Complex 40% Squalane 15% Gold Vit. C +jojoba complex

# HOW TO USE BEBU DROPS? IN AT LEAST 4 WAYS!

BeBu drops are very easy to use. **WHY?** 

The type of care can be changed as desired, even several times a month.

### **OUR RECOMMENDATIONS FOR USE:**

Choose drops for daily use that best fulfil the normal needs of your skin.

Use the drops as an additional cosmetic treatment.

In an unusual case where your skin's needs change, increase the use of drops that will be most helpful.